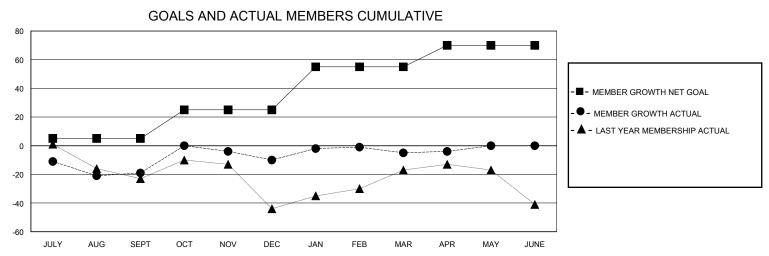

## District 41

Results as of: 5/31/2020

|               | Club:<br>ESULTS FOR<br>CLUB GOAL |           |               |                       |                        | nbers                   |                                                    |  |
|---------------|----------------------------------|-----------|---------------|-----------------------|------------------------|-------------------------|----------------------------------------------------|--|
| L NEW         |                                  |           |               |                       | RESULTS FO             | DR 2010-2020            |                                                    |  |
| QUARTER NEW   | CLUB GOAL                        | NEW CLUBS |               | RESULTS FOR 2019-2020 |                        |                         |                                                    |  |
|               |                                  | NEW CLUBS | DROPPED CLUBS | QUARTER MEMB          | BER GROWTH NET<br>GOAL | MEMBER GROWTH<br>ACTUAL | DROPPED<br>MEMBERS ACTUAL<br>(including transfers) |  |
| JULY/AUG/SEPT | 0                                | 0         | 1             | JULY/AUG/SEPT         | 5                      | 31                      | 46                                                 |  |
| OCT/NOV/DEC   | 0                                | 1         | 0             | OCT/NOV/DEC           | 20                     | 61                      | 49                                                 |  |
| JAN/FEB/MAR   | 0                                | 0         | 0             | JAN/FEB/MAR           | 30                     | 47                      | 40                                                 |  |
| APR/MAY/JUNE  | 1                                | 0         | 0             | APR/MAY/JUNE          | 15                     | 5                       | 3                                                  |  |