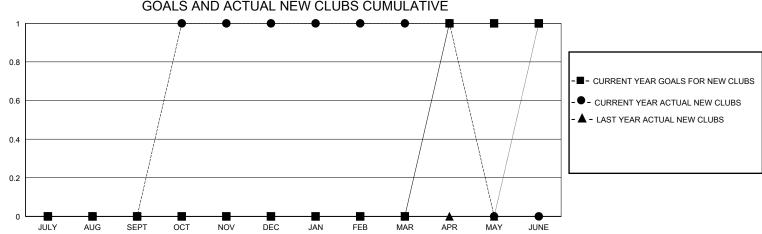

## District 41

Results as of: 5/31/2020

|               | Club:<br>ESULTS FOR<br>CLUB GOAL |           |               |                       |                        | nbers                   |                                                    |  |
|---------------|----------------------------------|-----------|---------------|-----------------------|------------------------|-------------------------|----------------------------------------------------|--|
| L NEW         |                                  |           |               |                       | RESULTS FO             | DR 2010-2020            |                                                    |  |
| QUARTER NEW   | CLUB GOAL                        | NEW CLUBS |               | RESULTS FOR 2019-2020 |                        |                         |                                                    |  |
|               |                                  | NEW CLUBS | DROPPED CLUBS | QUARTER MEMB          | BER GROWTH NET<br>GOAL | MEMBER GROWTH<br>ACTUAL | DROPPED<br>MEMBERS ACTUAL<br>(including transfers) |  |
| JULY/AUG/SEPT | 0                                | 0         | 1             | JULY/AUG/SEPT         | 5                      | 31                      | 46                                                 |  |
| OCT/NOV/DEC   | 0                                | 1         | 0             | OCT/NOV/DEC           | 20                     | 61                      | 49                                                 |  |
| JAN/FEB/MAR   | 0                                | 0         | 0             | JAN/FEB/MAR           | 30                     | 47                      | 40                                                 |  |
| APR/MAY/JUNE  | 1                                | 0         | 0             | APR/MAY/JUNE          | 15                     | 5                       | 3                                                  |  |